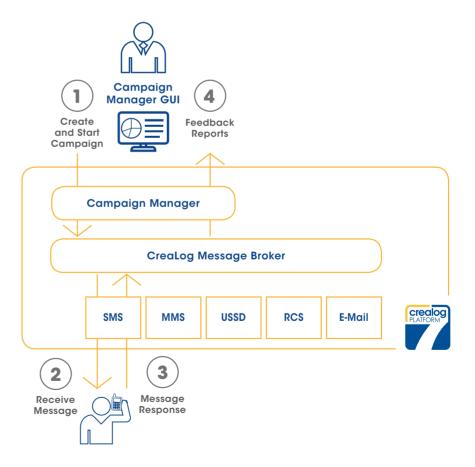

## SET-UP AND CONFIGURE BULK MESSAGING CAMPAIGNS AND SERVICES

Targeting Large Accounts and Third Parties who prefer a graphical user interface over the offered Third Party API, the Campaign Manager is the interface of choice to set-up and configure bulk messaging campaigns and services running on the CreaLog Message Broker for SMS, MMS, USSD, RCS and E-Mail.

# **CREALOG**

Using the Telco's web portal, Telco departments as well third parties use the multi tenant Campaign Manager to update their profile, trigger message blasts and setup new campaigns. Uploading recipient lists and scheduling campaigns is straightforward and content entered in no time. Determining and prioritizing delivery channels as well as managing start and end times of campaigns is easy and self explaining.

### **FEATURES**

The following features are supported by the multilingual SMS / MMS / USSD / RCS / E-Mail services Campaign Manager:

- Manage contacts and contact lists
- Contact list upload in various formats
- Contact filtering, validation (via HSS) and duplicate search
- Compose campaigns Select communication channel(s) Schedule and prioritize campaigns Text input including dynamic message content Add multimedia content Define short code / originator ID
- Customer message / delivery notification reception (outbox / inbox)
- Auto reply management
- Subscription management
  Concise reports and sta-
- Concise reports and statistics