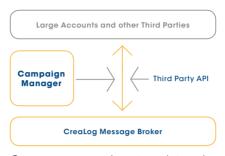

## SET-UP AND CONFIGURE BULK MESSAGING CAMPAIGNS AND SERVICES

Targeting Large Accounts and Third Parties who prefer a graphical user interface over the offered Third Party API, the Campaign Manager is the interface of choice to set-up and configure bulk messaging campaigns and services running on the CreaLog Message Broker for SMS, MMS, USSD, RCS and E-Mail.