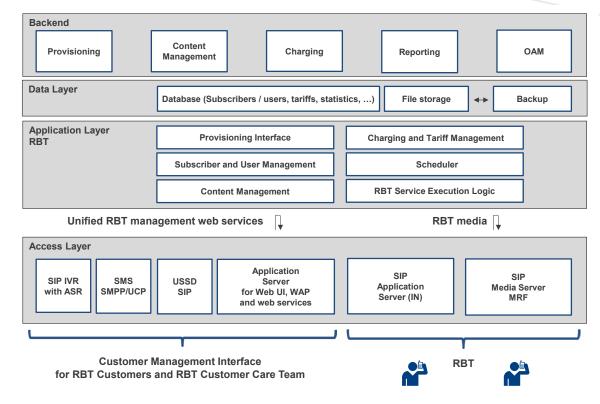

#### **RBT ARCHITECTURE**

#### CONFIGURATION BY THE CUSTOMER

Once set up the service is configured and managed by the customer via web browser interface, by text message (SMS), or by interactive voice response (IVR). This also allows customers to vary their RBT depending on the caller, time of day, and date.